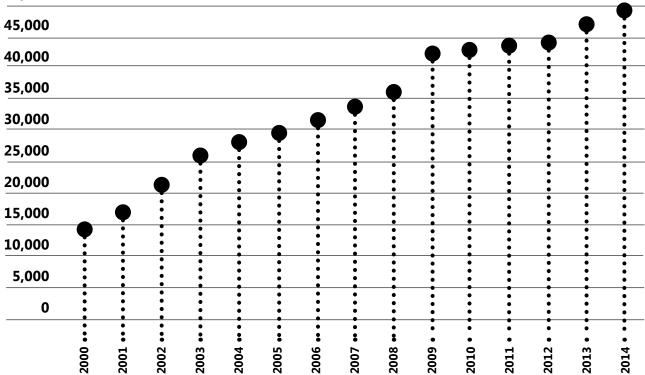

## 48,956 STUDENTS IN 2013-14

JA of South Dakota Student Numbers

This chart reflects the number of students who have been impacted by Junior Achievement of SD since 2000.

*I think the concepts have more impact on the students since they come from business people outside the school system who could one day be their employer.* 